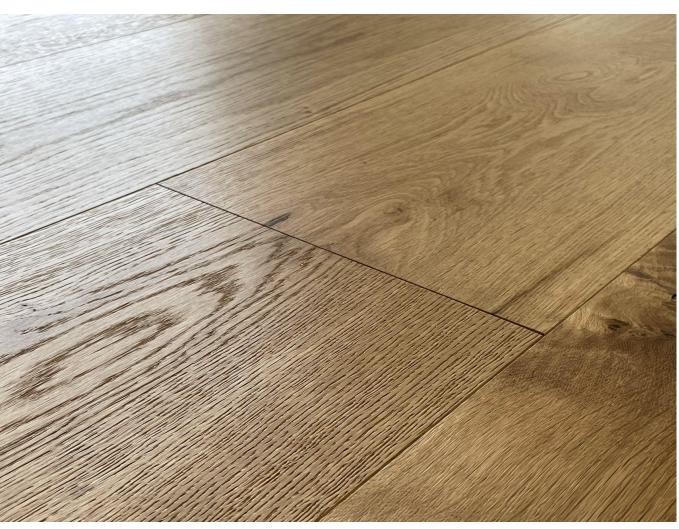

## **Characteristics:**

Active grading

Mixed cut

The oak used for the top layer comes from PEFC-certified German or French forests, the middle – and back layer wood is harvested on Indonesian plantations

Knots are allowed in unlimited size and number

Sound knots have to be 5mm away from the edge, cracked knots are filled with brown putty filler

Cracks and holes, filled with brown putty filler, and a width of max. 2mm and 100mm length are allowed

Sapwood is allowed

Putty filler is allowed on every board

Colour variations are allowed

Top layer: WoCa ready to use. A second oiling of the installed flooring is not necessary.

Suitable for underfloor heating systems – please check the installation manual for further information!